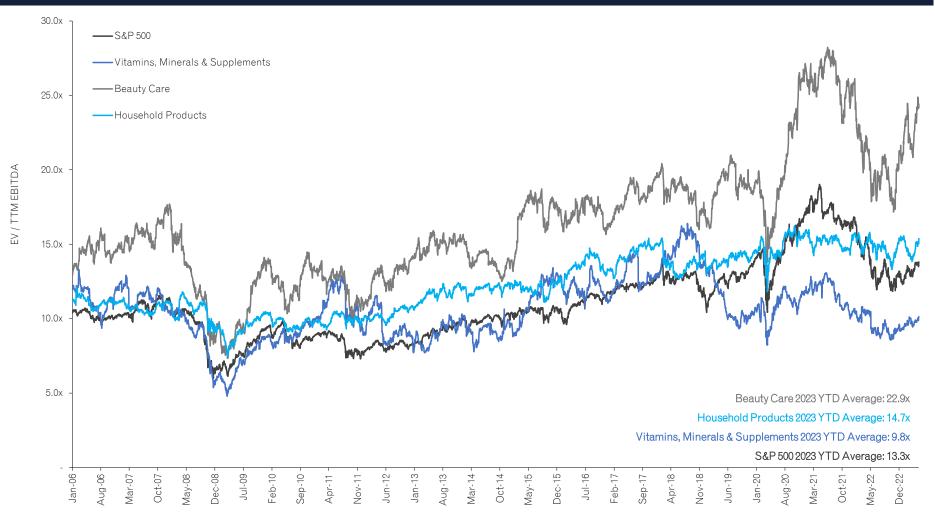

## Personal Care Public Markets Overview

Personal Care vs. S&P 500 Enterprise Value / EBITDA Multiples (as of April 30, 2023)

#### MARKET DATA