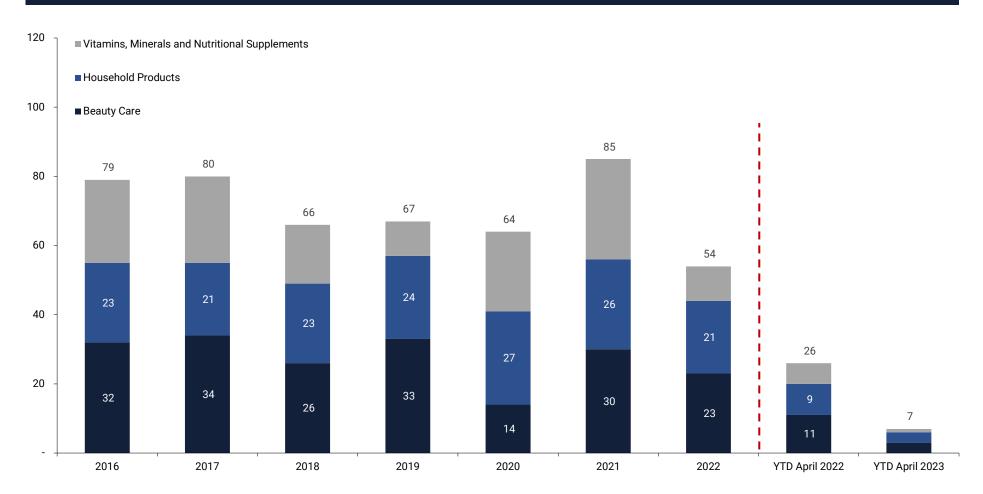

# Personal Care Transaction Activity

### U.S. Personal Care M&A Transaction Volume by Category